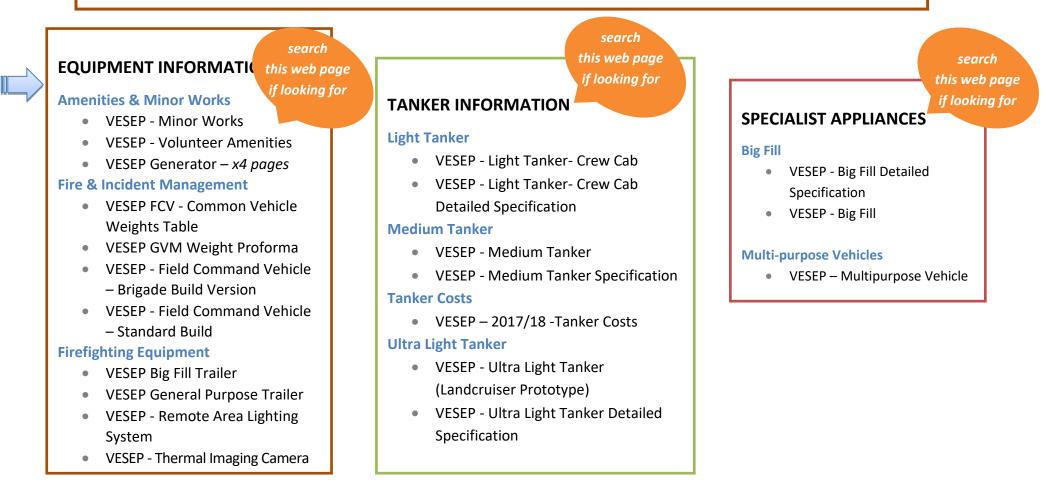

#### Where do I find information regarding what is funded in the 2017/18 VESEP grants?

Refer to CFA website - Brigades Online > Brigade > Property & Equipment > Brigade Owned Vehicles > Current VESEP Details and click to download:

- VESEP CFA Program Guidelines for 2017/18 funding round. See page 3 for priority given to categories •
- VESEP CFA Application Form Part A: Vehicles and Operational Equipment Application
- VESEP CFA Application Form Part B: Volunteer Amenities and Minor Works Application
- the 2017/18 VESEP Brochure and Minister's Message

Alternatively, documents can be found on VFBV website by following VESEP article on web home page.